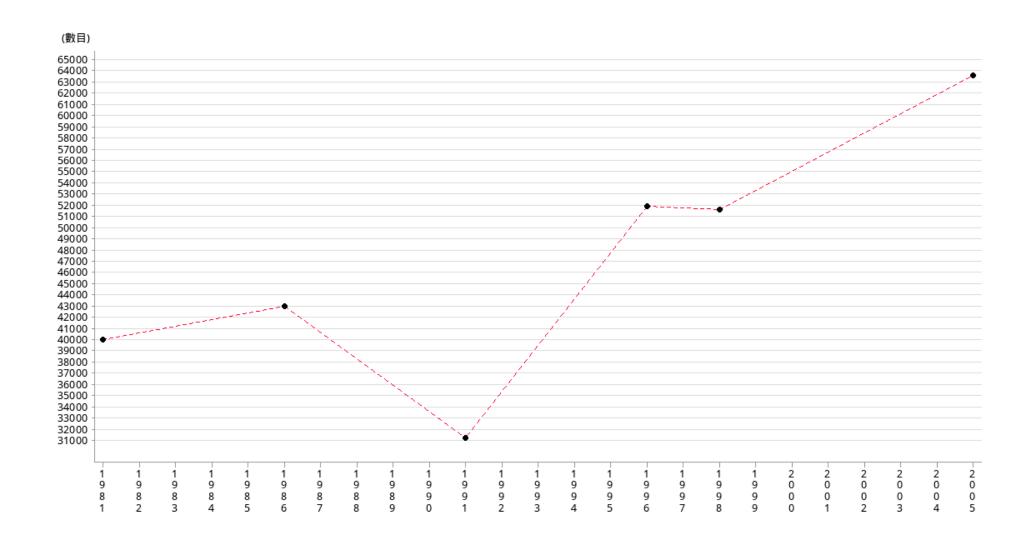

香港社會發展指標 香港社會服務聯會

| 年份 | 1981  | 1986  | 1991  | 1996  | 1998  | 2005  |
|----|-------|-------|-------|-------|-------|-------|
| 數目 | 40300 | 43400 | 31200 | 52600 | 52300 | 64700 |