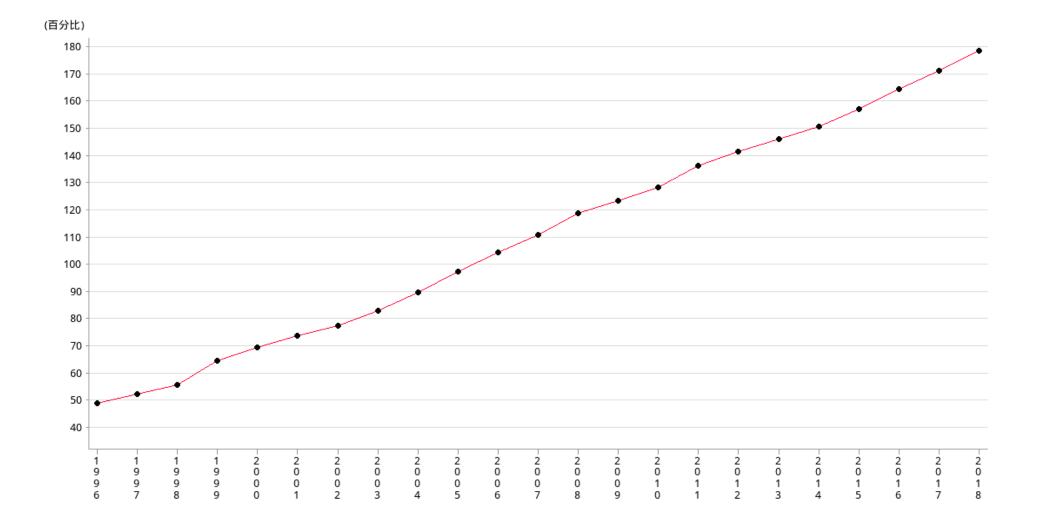

| 年份  | 1996   | 1997   | 1998   | 1999   | 2000   | 2001   | 2002   | 2003   | 2004   | 2005   | 2006   | 2007   |
|-----|--------|--------|--------|--------|--------|--------|--------|--------|--------|--------|--------|--------|
| 百分比 | 48.70  | 52.10  | 55.60  | 64.30  | 69.10  | 73.30  | 77     | 82.40  | 89.20  | 96.70  | 103.60 | 110.07 |
|     |        |        |        |        |        |        |        |        |        |        |        |        |
| 年份  | 2008   | 2009   | 2010   | 2011   | 2012   | 2013   | 2014   | 2015   | 2016   | 2017   | 2018   |        |
| 百分比 | 117.84 | 122.39 | 127.16 | 135.07 | 140.19 | 144.92 | 149.28 | 155.82 | 162.89 | 169.78 | 177    |        |

## 操作定義

The number of in force private life insurance policies as percentage of population, based on mid-year estimate of population.