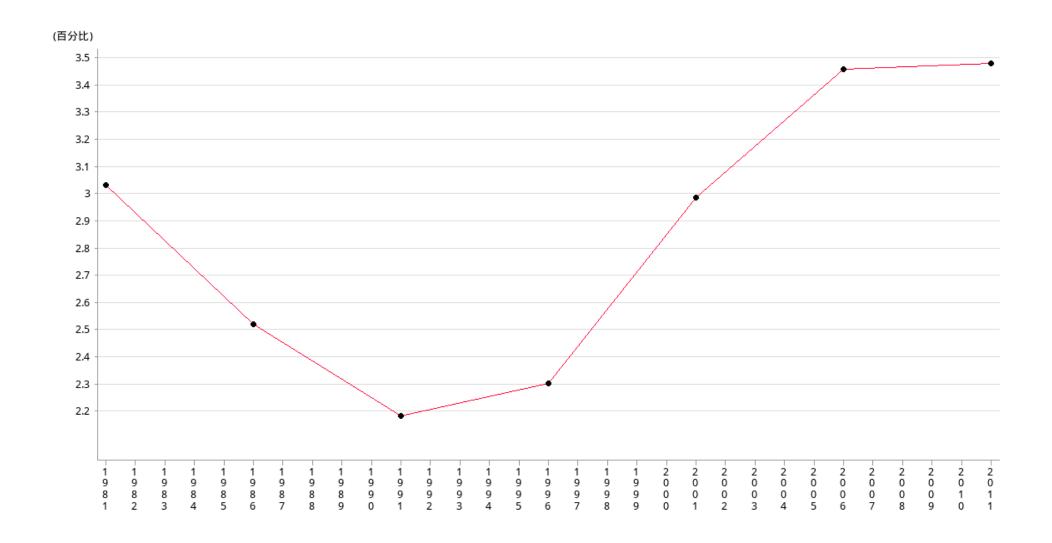

香港社會發展指標 香港社會服務聯會

| 年份  | 1981 | 1986 | 1991 | 1996 | 2001 | 2006 | 2011 |
|-----|------|------|------|------|------|------|------|
| 百分比 | 3.02 | 2.52 | 2.18 | 2.30 | 2.98 | 3.44 | 3.46 |

## 備註

All figures are collected from Social Welfare Department since 1981.

Figure for 1981 is extracted from a study done by Young (1984), which is based on the Supplementary Report from Labour Force Survey, March, 1980. Figures for 1997 and 1998 are not available.