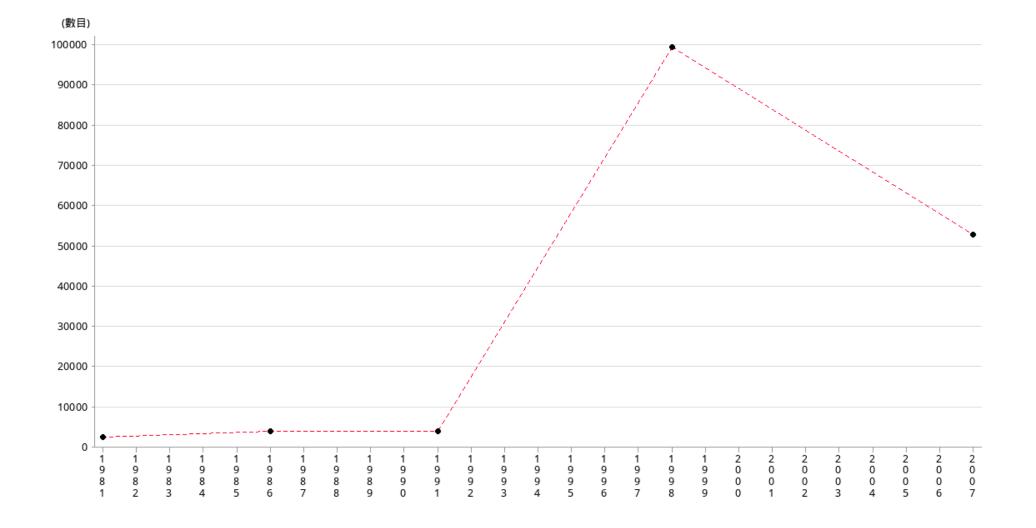

| 年份 | 1981 | 1986 | 1991 | 1998   | 2007  |
|----|------|------|------|--------|-------|
| 數目 | 2400 | 3903 | 3929 | 100000 | 53200 |

## 備註

All figures are collected from Social Welfare Department since 1981.

2007 :question by the Hon Lee Wing-tat and a written reply by the Secretary for Transport and Housing, Ms Eva Cheng, JP in the Legislative Council today (27 February 2008): http://www.info.gov.hk/gia/general/200802/27/P200802270202.htm

Figure for 1996 and 1997 are not available. Figure for 1998 is extracted from a paper by Research and Library Service Division of the Legislative Council Secretariat.

The figure from the Social Welfare Department is conducted by the Social Work Team and the Catholic Society of the Chinese University of Hong Kong in April 1979 is used as a proxy for 1981 and the figure from the survey conducted is used for 1986. The third survey was conducted in 1991.