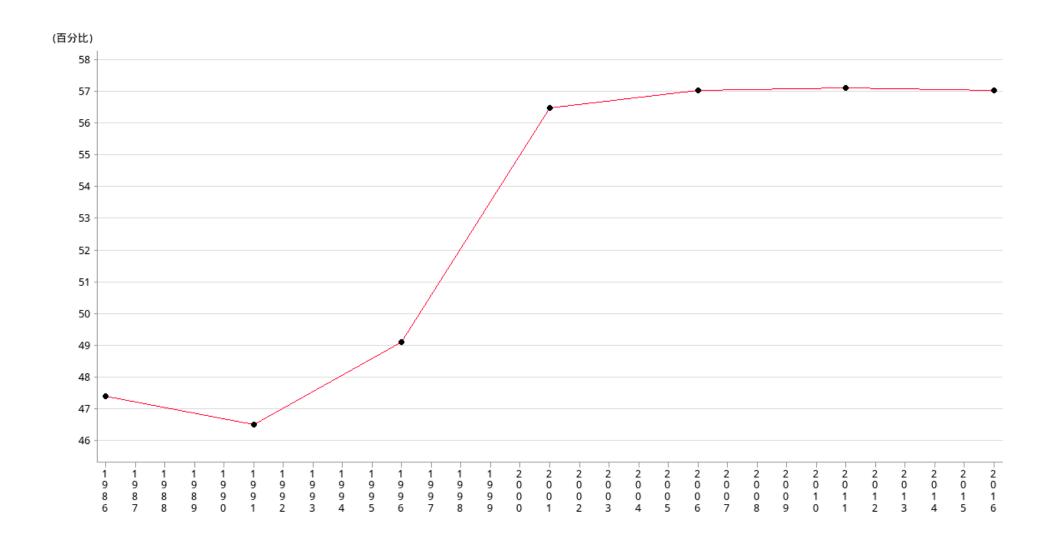

香港社會發展指標 香港社會服務聯會

| 年份  | 1986  | 1991  | 1996  | 2001  | 2006  | 2011  | 2016  |
|-----|-------|-------|-------|-------|-------|-------|-------|
| 百分比 | 47.40 | 46.50 | 49.10 | 56.51 | 57.05 | 57.13 | 57.05 |

## 操作定義

The percentage of the highest two deciles of the distribution of monthly household income of domestic households. Each of the 10 decile groups contains the same number of domestic households, ranked by income. The first decile group encloses those households falling between the first and the second decile, and so on.

## 備註

All figures are collected from Census and Statistics Department since 1986. Only census year/by-census data are provided. Figure for 1981 is extracted from Hong Kong 1991 Census Main Report.

Further to the reply from SWD (15 May 2008), the data previously collected by HKCSS are compiled from the results of the General Household Survey (GHS). A recent review on the quality of such data has been conducted. Given the smaller sample size of the GHS and thus its limitations in identifying sufficient number of households in the two tails of the distribution, the estimates concerned are considered not reliable enough and they are no longer released. Users are suggested to refer to the results of the population census/by-census for statistics on income distribution.