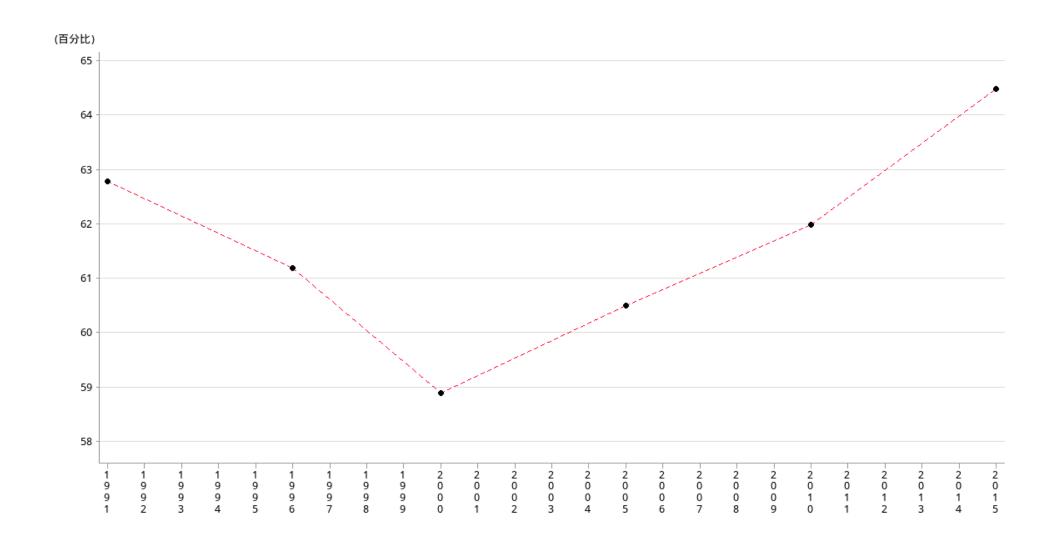

香港社會發展指標 香港社會服務聯會

| 年份  | 1991  | 1996  | 2000  | 2005  | 2010 | 2015  |
|-----|-------|-------|-------|-------|------|-------|
| 百分比 | 62.80 | 61.20 | 58.90 | 60.50 | 62   | 64.50 |

## 操作定義

The expenditure on food and housing expressed as a percentage share of total household expenditure for the low income group. Low income group is obtained by selecting household which earn less than or equal to half median household income from each category of households demarcated by household size.

## 備註

All figures are collected from Census and Statistics Department.

According to the Census and Statistics Department, raw data for the 1979/80 and 1984/85 rounds of Household Expenditure Survey (HES), which could have been used as proxies for 1981 and 1986, have been destroyed. Figures for 1981 and 1986 are therefore not available. Figures for the 1999/2000, 2004/05, and 2009/10 and 2014/15 Household Expenditure Survey are used as proxies for 2000, 2005, 2010 and 2015 respectively. Figures for other years are not available, since no HES was conducted.