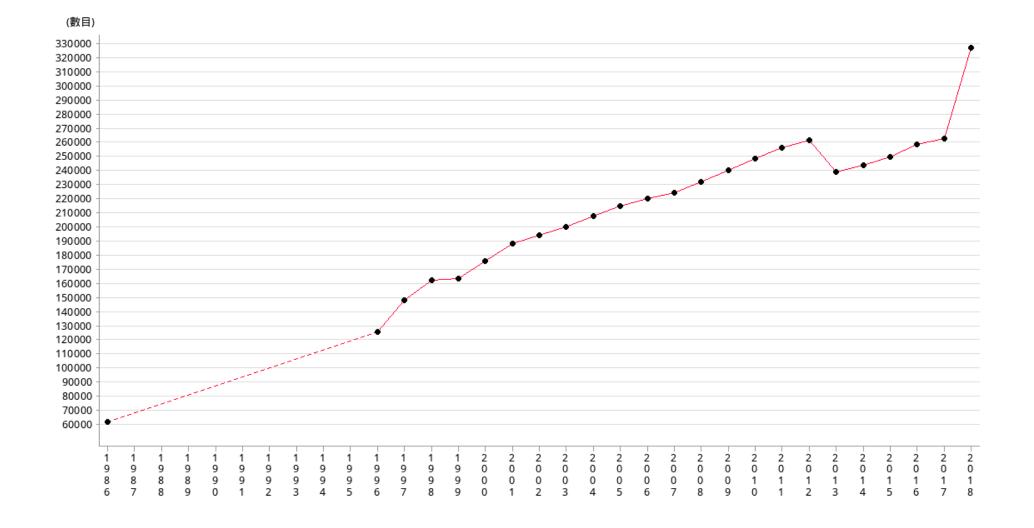

| 年份 | 1986   | 1996   | 1997   | 1998   | 1999   | 2000   | 2001   | 2002   | 2003   | 2004   | 2005   | 2006   |
|----|--------|--------|--------|--------|--------|--------|--------|--------|--------|--------|--------|--------|
| 數目 | 61704  | 125464 | 147451 | 161741 | 163217 | 175351 | 187467 | 193782 | 199310 | 206859 | 213911 | 219502 |
|    |        |        |        |        |        |        |        |        |        |        |        |        |
| 年份 | 2007   | 2008   | 2009   | 2010   | 2011   | 2012   | 2013   | 2014   | 2015   | 2016   | 2017   | 2018   |
| 數目 | 223582 | 231373 | 239374 | 247609 | 255251 | 260614 | 238003 | 243125 | 249099 | 257450 | 261965 | 325905 |