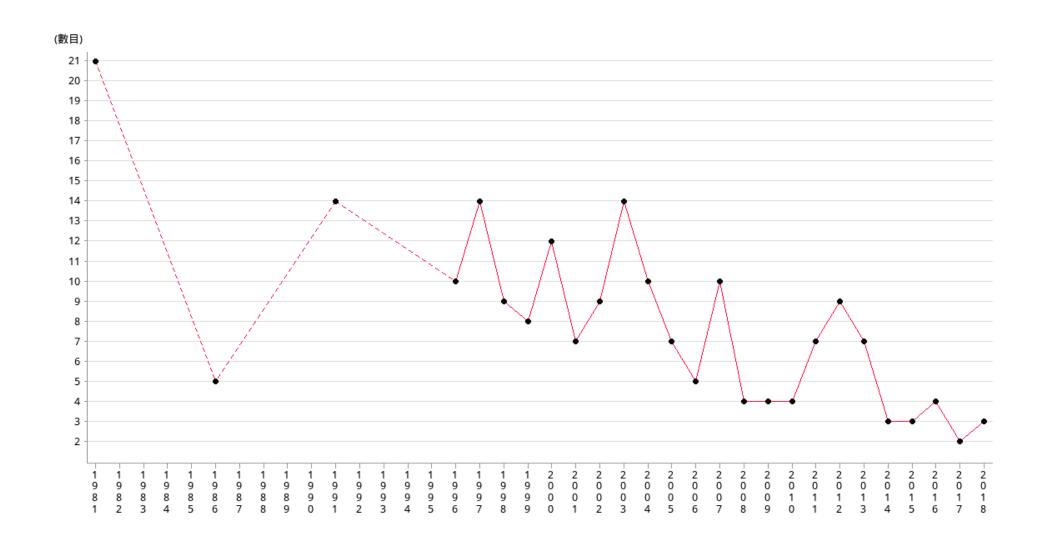

香港社會發展指標 香港社會服務聯會

| 年份 | 1981 | 1986 | 1991 | 1996 | 1997 | 1998 | 1999 | 2000 | 2001 | 2002 | 2003 | 2004 | 2005 | 2006 | 2007 |
|----|------|------|------|------|------|------|------|------|------|------|------|------|------|------|------|
| 數目 | 21   | 5    | 14   | 10   | 14   | 9    | 8    | 12   | 7    | 9    | 14   | 10   | 7    | 5    | 10   |
|    |      |      |      |      |      |      |      |      |      |      |      |      |      |      |      |
| 年份 | 2008 | 2009 | 2010 | 2011 | 2012 | 2013 | 2014 | 2015 | 2016 | 2017 | 2018 |      |      |      |      |
| 數目 | 4    | 4    | 4    | 7    | 9    | 7    | 3    | 3    | 4    | 2    | 3    |      |      |      |      |