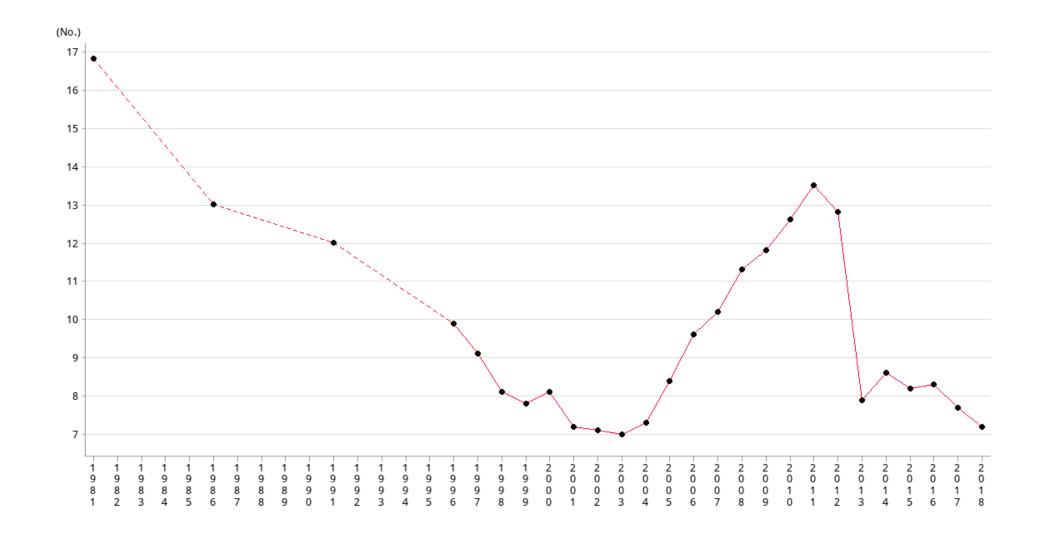

| Year | 1981  | 1986  | 1991  | 1996  | 1997  | 1998  | 1999 | 2000 | 2001 | 2002 | 2003 | 2004 | 2005 | 2006 |
|------|-------|-------|-------|-------|-------|-------|------|------|------|------|------|------|------|------|
| No.  | 16.80 | 13    | 12    | 9.90  | 9.10  | 8.10  | 7.80 | 8.10 | 7.20 | 7.10 | 7    | 7.30 | 8.40 | 9.60 |
|      |       |       |       |       |       |       |      |      |      |      |      |      |      |      |
| Year | 2007  | 2008  | 2009  | 2010  | 2011  | 2012  | 2013 | 2014 | 2015 | 2016 | 2017 | 2018 |      |      |
| No.  | 10.20 | 11.30 | 11.80 | 12.60 | 13.50 | 12.80 | 7.90 | 8.60 | 8.20 | 8.30 | 7.70 | 7.20 |      |      |

## **Operational Definitions**

The number of known live births per 1,000 population

## Footnote

All figures are collected from Census and Statistics Department since 1999.