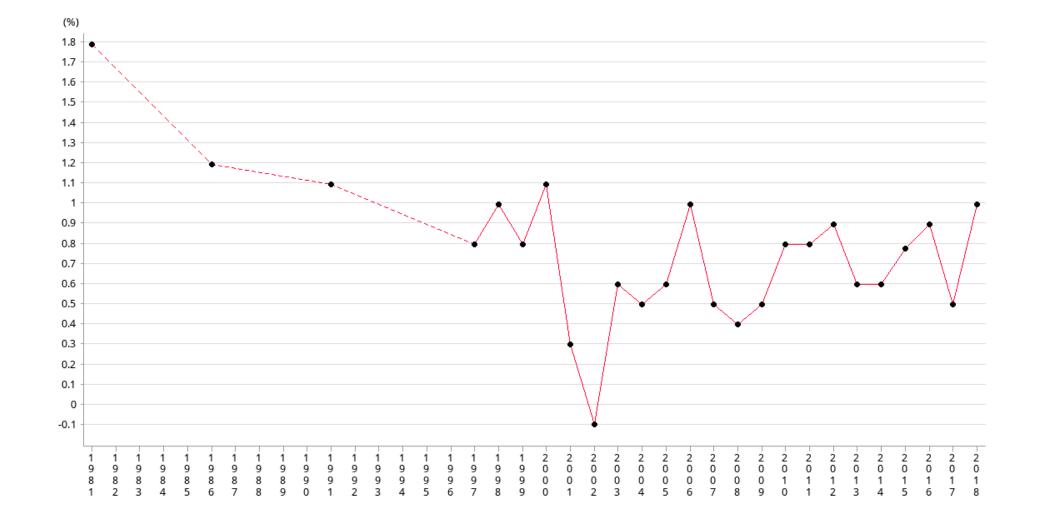

| Year | 1981 | 1986 | 1991 | 1997 | 1998 | 1999 | 2000 | 2001 | 2002  | 2003 | 2004 | 2005 | 2006 | 2007 | 2008 |
|------|------|------|------|------|------|------|------|------|-------|------|------|------|------|------|------|
| %    | 1.80 | 1.20 | 1.10 | 0.80 | 1    | 0.80 | 1.10 | 0.30 | -0.10 | 0.60 | 0.50 | 0.60 | 1    | 0.50 | 0.40 |
|      |      |      |      |      |      |      |      |      |       |      |      |      |      |      |      |
| Year | 2009 | 2010 | 2011 | 2012 | 2013 | 2014 | 2015 | 2016 | 2017  | 2018 |      |      |      |      |      |
| %    | 0.50 | 0.80 | 0.80 | 0.90 | 0.60 | 0.60 | 0.78 | 0.90 | 0.50  | 1    |      |      |      |      |      |