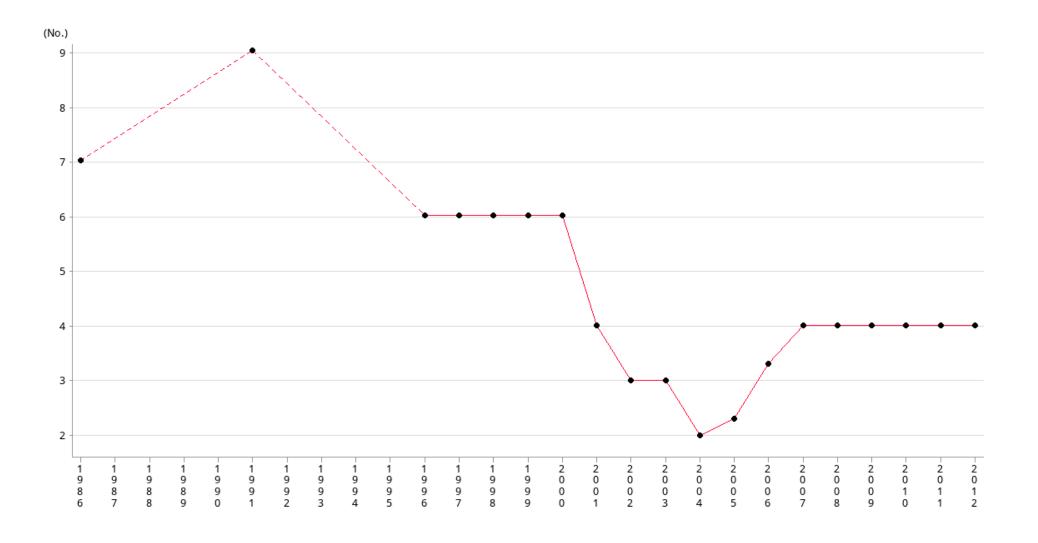

Social Indicators of Hong Kong

| Year | 1986 | 1991 | 1996 | 1997 | 1998 | 1999 | 2000 | 2001 | 2002 | 2003 | 2004 | 2005 | 2006 | 2007 | 2008 |
|------|------|------|------|------|------|------|------|------|------|------|------|------|------|------|------|
| No.  | 7    | 9    | 6    | 6    | 6    | 6    | 6    | 4    | 3    | 3    | 2    | 2.30 | 3.30 | 4    | 4    |
|      |      |      |      |      |      |      |      |      |      |      |      |      |      |      |      |
| Year | 2009 | 2010 | 2011 | 2012 |      |      |      |      |      |      |      |      |      |      |      |

## **Operational Definitions**

4

4

No.

Median length of sentence of prisoners admitted (number of months). Prisoners admitted to not include remands, inmates admitted to Drug Addiction Treatment Centre, Training Centre, Detention Centre, and detainees awaiting repatriation.

## Footnote

All figures are collected from Correctional Services Department since 1986.

4

4