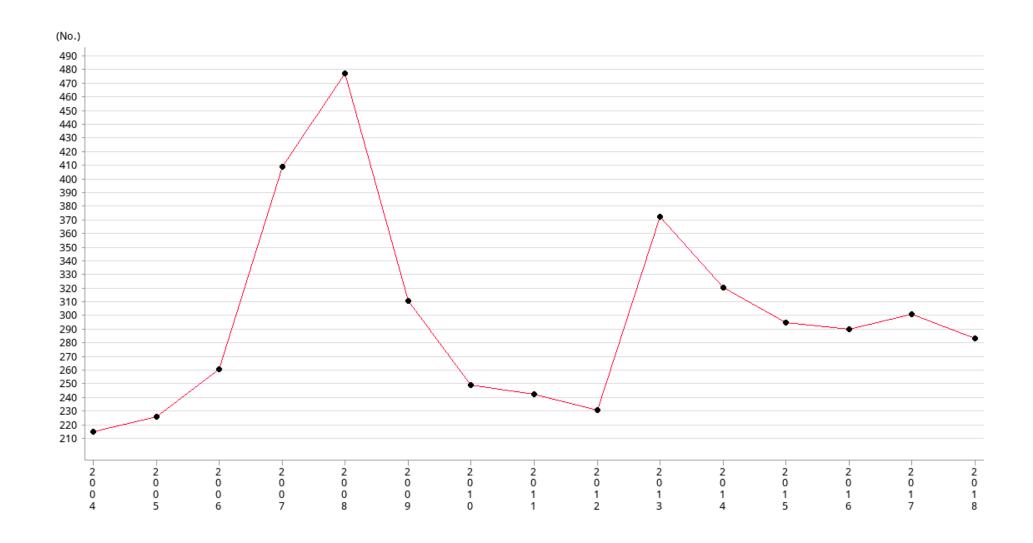

Number of domestic violence cases (elder abuse)

| Year | 2004 | 2005 | 2006 | 2007 | 2008 | 2009 | 2010 | 2011 | 2012 | 2013 | 2014 | 2015 | 2016 | 2017 | 2018 |
|------|------|------|------|------|------|------|------|------|------|------|------|------|------|------|------|
| No.  | 215  | 226  | 262  | 414  | 484  | 313  | 250  | 243  | 231  | 376  | 323  | 297  | 292  | 303  | 285  |