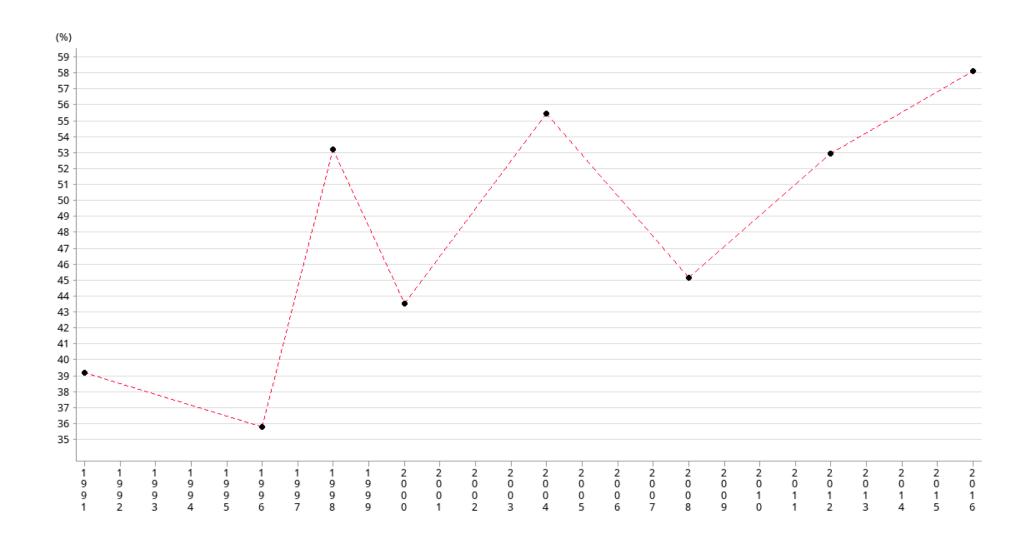

| Year | 1991  | 1996  | 1998  | 2000  | 2004  | 2008  | 2012  | 2016  |
|------|-------|-------|-------|-------|-------|-------|-------|-------|
| %    | 39.20 | 35.80 | 53.30 | 43.60 | 55.60 | 45.20 | 53.05 | 58.28 |

## **Operational Definitions**

The percentage of registered voters who turned out to vote in Legislative Council election. Voters in 1991 election were those aged 21 or above. Voters in elections subsequent to that in 1991 were those aged 18 or above.

## Footnote

All figures before 1991 are not available since the direct election was introduced to the Legco in 1991.

Figure for 1995 election is used here for 1996.

No data for 1997 because there was no election in 1997.